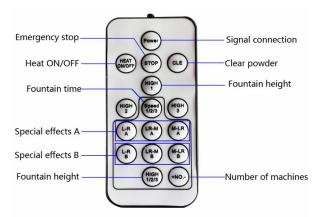

### 4. Remote Controller

1) **Suitable models instruction:** this remote controller be suitable for all of models with remote function.

2) **Buttons usage instruction:** the remote controller include two parts, one for basic functions, another for special effects(the functions within black line)

●Power: (signal connection)short press 1second is connect the machine, the display will show "FHH" after connected, then "FHH" will change to

special effects address as below show, that's connected successful. Long press 3seconds is unconnected, the display show "OFF", then change to "001" as below:

**②**HEAT ON/OFF: (Heat ON/OFF) press button start to heat, red indicator light will lighting, the display will show heating temperature; long press 3seconds is stop heating, the heat indicator is off, show the address code of the special effects.

STOP: (Emergency stop) stop do fountain.

**G**CLE: (Clear powder) the machine will do clear powder 30seconds automatically. (pls pour out the rest powder from powder box of machine before do this function)

HIGH1/HIGH2/HIGH3: (Fountain height) high 1 - fountain lowest, high 3- fountain highest

**③**Speed: (Fountain time adjustment) multi-machines do fountain effects, the fountain time of each machine is 1-3seconds, can be adjusted by short press before do fountain.

**O**L-R A: from left to right each machine do fountain on sequence.

**③**LR-M A: from left & right side to middle, there have two machines do fountain at the same time.

**O**M-LR A: from middle to left & right side, there have two machines do fountain at the same time.

**(D**L-R B: from left to right increase one machine do fountain, till all the machines in fountain.

**(1)**LR-M B: from left & right side to middle increase two machines do fountain, till all the machines in fountain.

**W**-LR B: from middle to left & right side increase two machines do fountain, till all the machines in fountain.

**B**HIGH1/2/3: do special effects can adjust fountain height, will show different fountain height press every-time.

(4)+NO.-: the number of machines be adjustment, how many machines you need used, then adjust the same number as used, the maximum add to fifteen machines.