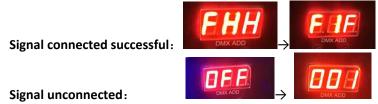

## 3. Indicator Description

**READY:** Green light When the "READY" green light turns from flashing into light on, it indicates that the machine is ready to work.

**DMX:** Blue light Flashing shows that DMX signal is connected, otherwise no signal.

●Power: (signal connection)short press 1second is connect the machine, the display will show "FHH" after connected, then "FHH" will change to

special effects address as below show, that's connected successful. Long press 3seconds is unconnected, the display show "OFF", then change to "001" as below: