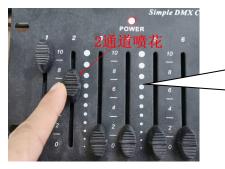

**②**The first channel push to top start heating, till the green indicator light always in lighting, then can do fountain.

OPush the second channel do fountain.

2<sup>nd</sup> channel do fountain (adjust the fountain height from up to down)