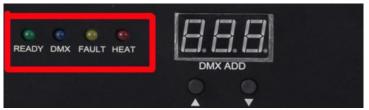

## 3. Indicator Description

**READY:** Green light When the "READY" green light turns from flashing into light on, it indicates that the machine is ready to work.

**DMX:** Blue light Flashing shows that DMX signal is connected, otherwise no signal.

FAULT: Yellow light The light is on with any malfunction.

**HEAT:** Red light When the machine is heating, signal light is on.