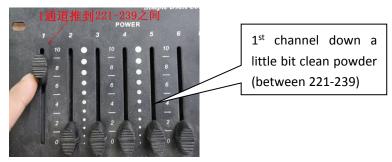

Operation step: When the machine still in the preparatory state after the event, clean the powder directly (remote controller press button CLE; DMX console use 1<sup>st</sup> channel push number between 221-239 ). The automatic cleaning time is 30 seconds, also can stop the cleaning in advance by manually (remote controller press HEAT button, the console to stop the cleaning, push number between 1-221 in 1<sup>st</sup> channel ). The equipment will