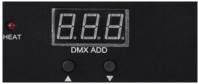

## 3. Indicator Description

**READY:** Green light When the "READY" green light turns from flashing into light on, it indicates that the machine is ready to work.

**DMX:** Blue light Flashing shows that DMX signal is connected, otherwise no signal.

FAULT: Yellow light The light is on with any malfunction.

**HEAT:** Red light When the machine is heating, signal light is on.