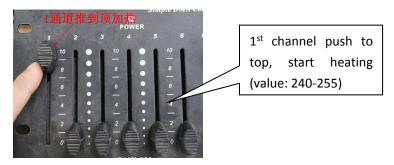

**②**The first channel push to top start heating, till the green indicator light always in lighting, then can do fountain.

OPush the second channel do fountain.

2<sup>nd</sup> channel do fountain (adjust the fountain height from up to down)