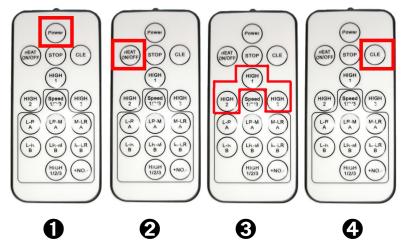

### 4. Remote Controller

1) **Suitable models instruction:** this remote controller be suitable for all of models with remote function.

2) **Buttons usage instruction:** the remote controller include two parts, one for basic functions, another for special effects(the functions within black line)

●Power: (signal connection)short press 1second is connect the machine, the display will show "FHH" after connected, then "FHH" will change to

special effects address as below show, that's connected successful. Long press 3seconds is unconnected, the display show "OFF", then change to "001" as below:

**②**HEAT ON/OFF: (Heat ON/OFF) press button start to heat, red indicator light will lighting, the display will show heating temperature; long press 3seconds is stop heating, the heat indicator is off, show the address code of the special effects.

STOP: (Emergency stop) stop do fountain.

**G**CLE: (Clear powder) the machine will do clear powder 30seconds automatically. (pls pour out the rest powder from powder box of machine before do this function)

HIGH1/HIGH2/HIGH3: (Fountain height) high 1 - fountain lowest, high 3- fountain highest

**③**Speed: (Fountain time adjustment) multi-machines do fountain effects, the fountain time of each machine is 1-3seconds, can be adjusted by short press before do fountain.

**O**L-R A: from left to right each machine do fountain on sequence.

**③**LR-M A: from left & right side to middle, there have two machines do fountain at the same time.

**O**M-LR A: from middle to left & right side, there have two machines do fountain at the same time.

**(D**L-R B: from left to right increase one machine do fountain, till all the machines in fountain.

**(1)**LR-M B: from left & right side to middle increase two machines do fountain, till all the machines in fountain.

**W**-LR B: from middle to left & right side increase two machines do fountain, till all the machines in fountain.

**B**HIGH1/2/3: do special effects can adjust fountain height, will show different fountain height press every-time.

(4)+NO.-: the number of machines be adjustment, how many machines you need used, then adjust the same number as used, the maximum add to fifteen machines.