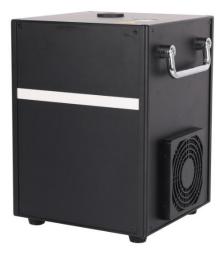

# Ground Big 750W

| Outlook function description |              |    |                        |    |               |  |  |
|------------------------------|--------------|----|------------------------|----|---------------|--|--|
| 1                            | QC           | 8  | Remote receiver signal | 15 | Dust net      |  |  |
| 2                            | Cooling fan  | 9  | Display                | 16 | Spray hole    |  |  |
| 3                            | Indicator    | 10 | Adjust buttons         | 17 | Powder hole   |  |  |
| 4                            | Fuse         | 11 | Parameter label        | 18 | Pads          |  |  |
| 5                            | Power switch | 12 | DMX port               | 19 | Cleaning hole |  |  |
| 6                            | Power port   | 13 | Foldable handle        |    |               |  |  |
| 7                            | Factory code | 14 | Access hole            |    |               |  |  |