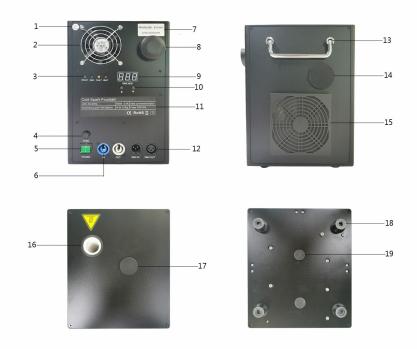

# Ground Big 750W

| Outlook function description |              |    |                        |    |               |  |  |
|------------------------------|--------------|----|------------------------|----|---------------|--|--|
| 1                            | QC           | 8  | Remote receiver signal | 15 | Dust net      |  |  |
| 2                            | Cooling fan  | 9  | Display                | 16 | Spray hole    |  |  |
| 3                            | Indicator    | 10 | Adjust buttons         | 17 | Powder hole   |  |  |
| 4                            | Fuse         | 11 | Parameter label        | 18 | Pads          |  |  |
| 5                            | Power switch | 12 | DMX port               | 19 | Cleaning hole |  |  |
| 6                            | Power port   | 13 | Foldable handle        |    |               |  |  |
| 7                            | Factory code | 14 | Access hole            |    |               |  |  |